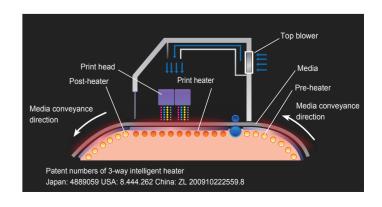

### Our original and patented technology Mimaki's original 3-way intelligent heater

This 3-way intelligent heater fixes ink droplets placed on media in position. While temperature is controlled with Mimaki's original technology, heat is applied to media, and ink droplets are fixed in position with excellent color development and high-quality image being maintained. It achieves both stable color development and easy handling

· Pre-heater: Heats media to optimum temperature before printing

- Print heater: Dries ink droplets placed on media prior to ink bleeding, improving color development
- · Post-heater: Accelerates ink drying, realizing a stable winding
- · Top blower: Provides air blow to support ink drying