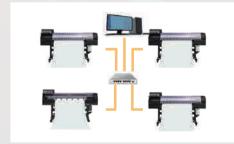

#### **Ethernet supported!**

- Support for Ethernet connection implements free and efficient work environment -

To the conventional connection method to PC for RIP, Ethernet connection has newly been added.

Unlike the conventional USB connection, connection via Ethernet can be established via network cable, and thus connection to a printer from any PC within network is now available. More free and efficient work-site environment can be put in place, by editing data using any PC in your office, then sending print data directly to a printer in your work operation site, for example.