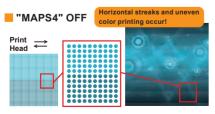

#### MAPS4

In ordinary textile printers, the straight pass boundaries often results in bandings and discoloration due to slight misalignment. The "MAPS4 (Mimaki Advanced Pass System 4)" functionality provides gradation to printed pass boundaries and reduces banding and uneven color, achieving a beautiful printing result.

Banding occurs at pass boundaries. Image quality is damaged seriously because horizontal streaks and uneven color printing are brought about.

# "MAPS4" ON Print Head

Printing in gradation

Because printing pass boundaries are faded in gradation, a beautiful image quality is ensured by reducing banding and uneven color