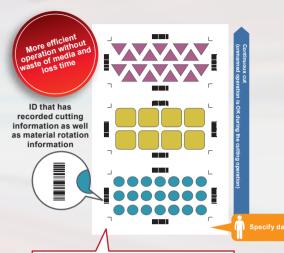

#### What is ID Cut?

When the printing operation is performed using JV300-130/160 Plus and RL6Plus, ID that has recorded cutting information as well as material rotation information is printed out simultaneously.

When the register mark sensor of CG-FXII Plus Series reads such ID, it asks the applicable PC to send cutting data information to it, and starts the cutting operation automatically by means of CG-FXII Plus Series. Since ID is printed out in four directions, a correct cutting operation will be performed because the machine recognizes an orientation of any media, regardless of orientation of such media.

It eliminates any cutting instruction for each data from PC, and prevents media loss due to data transmission mistake.

# ID that has recorded cutting information as well as material rotation information Cut Check completion of cutting operation specify data

#### In the past...

000000

Any operators scanned register marks and specified cut data after each cutting job was completed.

In the ID Cut function, even if there are a large number of types of cut data, any operator performs manual operation only once at first!